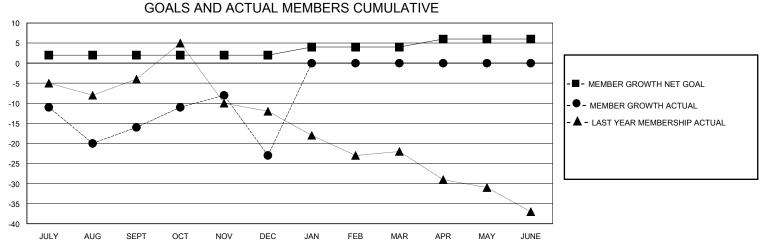

## District 3 NW

GMT: LOCATION OKLAHOMA GMT CA

| Clubs         |               |             |               | Members               |                       |                         |                                                    |  |  |
|---------------|---------------|-------------|---------------|-----------------------|-----------------------|-------------------------|----------------------------------------------------|--|--|
|               | RESULTS FOR   | R 2023-2024 |               | RESULTS FOR 2023-2024 |                       |                         |                                                    |  |  |
| QUARTER       | NEW CLUB GOAL | NEW CLUBS   | DROPPED CLUBS | QUARTER MEMB          | ER GROWTH NET<br>GOAL | MEMBER GROWTH<br>ACTUAL | DROPPED<br>MEMBERS ACTUAL<br>(including transfers) |  |  |
| JULY/AUG/SEPT | 2             | 0           | 0             | JULY/AUG/SEPT         | 2                     | 26                      | 41                                                 |  |  |
| OCT/NOV/DEC   | 0             | 0           | 1             | OCT/NOV/DEC           | 0                     | 28                      | 34                                                 |  |  |
| JAN/FEB/MAR   | 0             | 0           | 0             | JAN/FEB/MAR           | 2                     | 0                       | 0                                                  |  |  |
| APR/MAY/JUNE  | 0             | 0           | 0             | APR/MAY/JUNE          | 2                     | 0                       | 0                                                  |  |  |